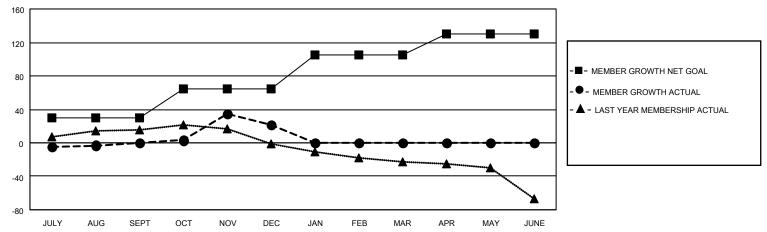

## District 20102

|               | Clul          | os          |               | Members RESULTS FOR 2020-2021 |                        |                         |                                                    |  |
|---------------|---------------|-------------|---------------|-------------------------------|------------------------|-------------------------|----------------------------------------------------|--|
|               | RESULTS FO    | R 2020-2021 |               |                               |                        |                         |                                                    |  |
| QUARTER       | NEW CLUB GOAL | NEW CLUBS   | DROPPED CLUBS | QUARTER MEME                  | BER GROWTH NET<br>GOAL | MEMBER GROWTH<br>ACTUAL | DROPPED<br>MEMBERS ACTUAI<br>(including transfers) |  |
| JULY/AUG/SEPT | 0             | 0           | 0             | JULY/AUG/SEPT                 | 30                     | 32                      | 28                                                 |  |
| OCT/NOV/DEC   | 0             | 1           | 0             | OCT/NOV/DEC                   | 35                     | 86                      | 59                                                 |  |
| JAN/FEB/MAR   | 0             | 0           | 0             | JAN/FEB/MAR                   | 40                     | 0                       | 0                                                  |  |
| APR/MAY/JUNE  | 1             | 0           | 0             | APR/MAY/JUNE                  | 25                     | 0                       | 0                                                  |  |