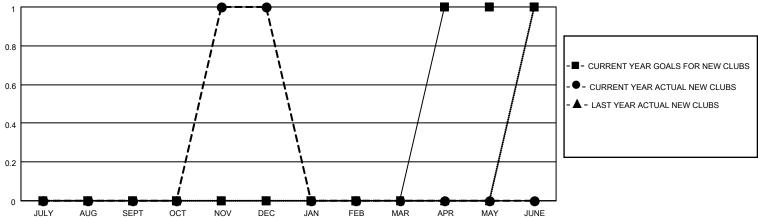

## District 20102

|               | Clul          | os          |               | Members RESULTS FOR 2020-2021 |                        |                         |                                                    |  |
|---------------|---------------|-------------|---------------|-------------------------------|------------------------|-------------------------|----------------------------------------------------|--|
|               | RESULTS FO    | R 2020-2021 |               |                               |                        |                         |                                                    |  |
| QUARTER       | NEW CLUB GOAL | NEW CLUBS   | DROPPED CLUBS | QUARTER MEME                  | BER GROWTH NET<br>GOAL | MEMBER GROWTH<br>ACTUAL | DROPPED<br>MEMBERS ACTUAI<br>(including transfers) |  |
| JULY/AUG/SEPT | 0             | 0           | 0             | JULY/AUG/SEPT                 | 30                     | 32                      | 28                                                 |  |
| OCT/NOV/DEC   | 0             | 1           | 0             | OCT/NOV/DEC                   | 35                     | 86                      | 59                                                 |  |
| JAN/FEB/MAR   | 0             | 0           | 0             | JAN/FEB/MAR                   | 40                     | 0                       | 0                                                  |  |
| APR/MAY/JUNE  | 1             | 0           | 0             | APR/MAY/JUNE                  | 25                     | 0                       | 0                                                  |  |